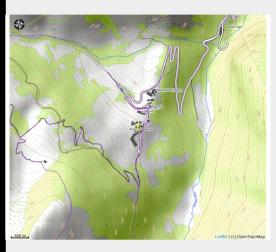

## **Rifugio L'Arbergh**



# No photo



A stay in the heart of the Maritime Alps with the possibility of hiking and walking in the Beech Wood or at the Palanfrè Lakes.

#### **Useful information**

Category : Mountain Hut

# Description

This refuge for hikers offers bar and restaurant services with dishes based on local products and typical recipes.

For the night, 25 beds in rooms with bathroom of 4, 6 or 8 places are available. The Albergh is open all year round.

The weekly rest is on Tuesday, but it is observed only during periods of low season.

# **Geographical location**



# **All useful information**

## **Practical info**

The structure has 25 beds in rooms with 2, 4, 6, 8 beds. Each room has an internal bathroom; there are also sheets.

### Contact

Rifugio l'Arbergh LA PALANFRETTA di GIORDANO SILVANA e MACAGNO GIA