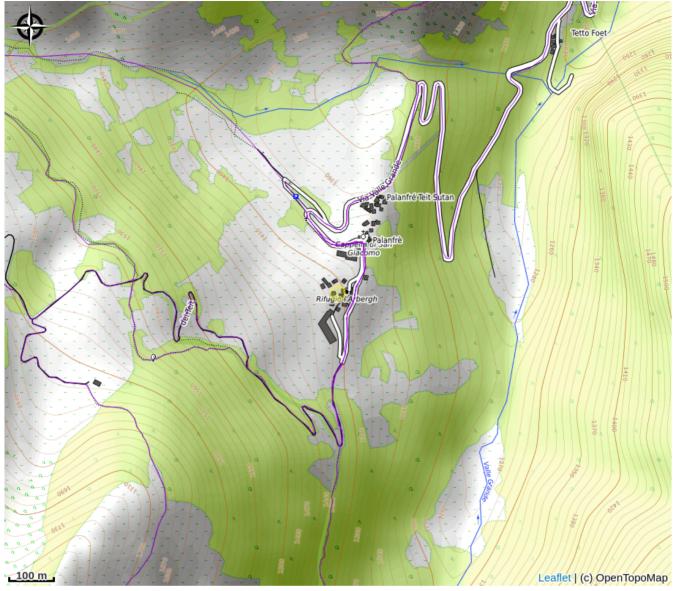

## **Rifugio L'Arbergh**



# No photo



A stay in the heart of the Maritime Alps with the possibility of hiking and walking in the Beech Wood or at the Palanfrè Lakes.

#### **Useful information**

Category : Mountain Hut

# Description

This refuge for hikers offers bar and restaurant services with dishes based on local products and typical recipes.

For the night, 25 beds in rooms with bathroom of 4, 6 or 8 places are available. The Albergh is open all year round.

The weekly rest is on Tuesday, but it is observed only during periods of low season.

# **Geographical location**



# **All useful information**

## **Practical info**

The structure has 25 beds in rooms with 2, 4, 6, 8 beds. Each room has an internal bathroom; there are also sheets.

### Contact

Rifugio l'Arbergh LA PALANFRETTA di GIORDANO SILVANA e MACAGNO GIANCARLO S.N.C

cell. 349 327 0733 Silvana info@rifugiolarbergh.it

info@rifugiolarbergh.it http://www.rifugiolarbergh.it/