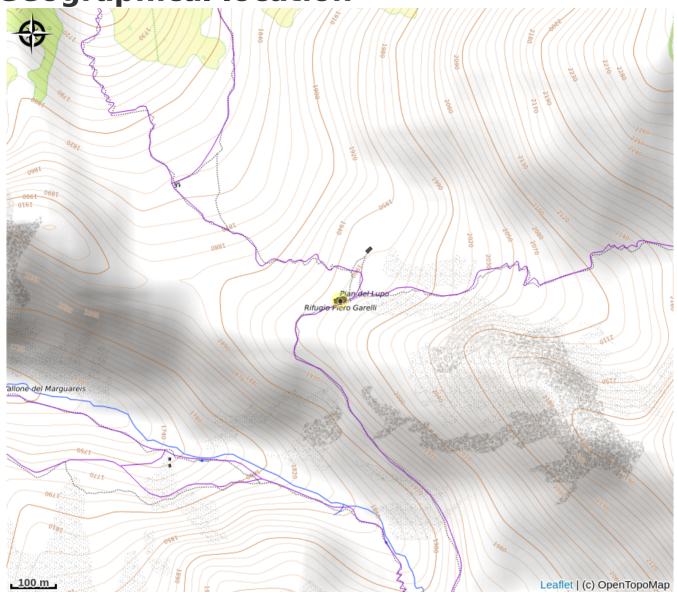

Varied cuisine: for vegetarians and intolerances, availability of alternative menus on request.

**Geographical location** 