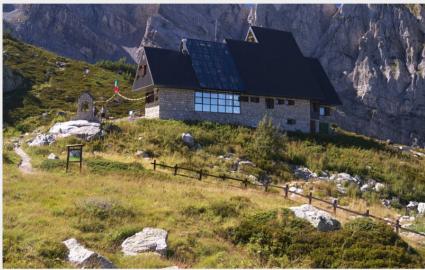

# Rifugio Piero Garelli

Attribution : Il Rifugio P. Garelli (Archivio APAM)

Piero Garelli Refuge Location Pian del Lupo - Chiusa Di Pesio Modern and welcoming refuge whose architecture, which recalls the profiles of the Marguareis massif, fits perfectly into the surrounding environment

## **Description**

The current refuge was inaugurated in 1991 in place of the old structure which was destroyed in a fire in 1987.

The refuge is located in the Pian del Lupo grassy basin, in the heart of the Alta Valle Pesio and Tanaro Natural Park, at the base of the Marguareis massif.