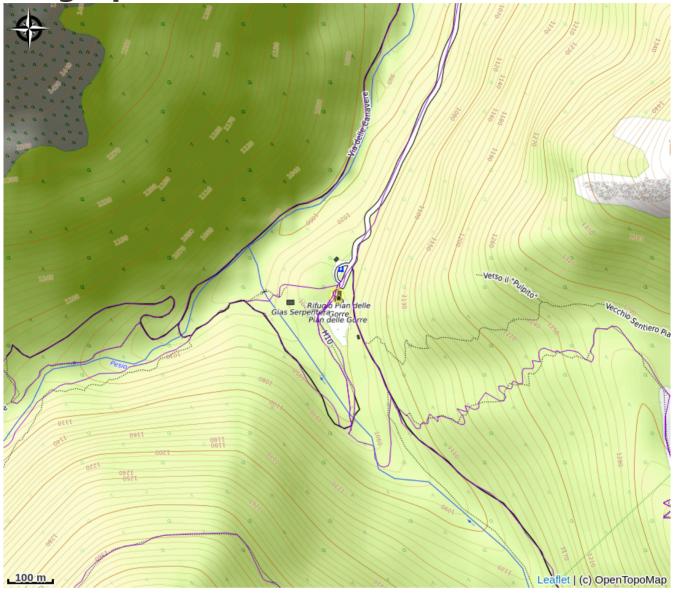

d Tanaro Natural Park at an altitude of 1,032m. In summer it can be reached by car, in winter only with skis and snowshoes.

#### **Useful information**

Category : Mountain Hut

## Description

Comfortable structure with a large room on the ground floor and comfortable rooms which, due to its position, is particularly suitable for groups who want to enjoy the extraordinary surrounding nature and a welcoming and friendly place.

The refuge is located on the beautiful plateau of Pian delle Gorre, an ideal place for a day outdoors thanks to the ease of access. Numerous itineraries on the park's paths of varying difficulty start from the refuge, including the route of the Marguareis tour. In winter, the property is located on the Pesio valley Nordic ski circuit.

# **Geographical location**



## All useful information

### **Practical info**

Opening period open all year round. Every day in the summer season. On weekends in winter time Sleeps 16 divided into 3 bedrooms Bathrooms in the rooms Yes, showers with hot water Type of home cooking. Possibility of special menus for vegetarians or for those suffering from intolerances on request Services offered cross-country ski, snowshoe and mountain bike rental Disabled access yes, in the common area Care for environment/use of alternative energy certification

### Contact

Rifugio Pian delle Gorre, Località certosa snc (22,58 km) 12013 Chiusa di Pesio

**Cellulare** +39 335 688 9542 **Telefono** + 39 0171 1836010

info@rifugiopiandellegorre.cn.it https://www.rifugiopiandellegorre.cn.it/