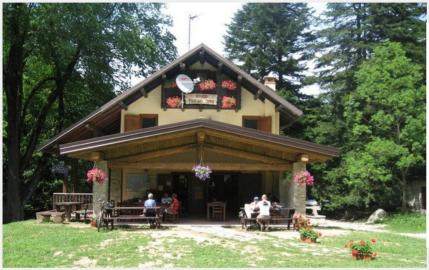

## **Rifugio Pian delle Gorre**

Attribution : Rifugio Pian delle Gorre (Archivio APAM)

Located in the heart of the Alta Valle Pesio and Tanaro Natural Park at an altitude of 1,032m. In summer it can be reached by car, in winter only with skis and snowshoes.

## Description

Comfortable structure with a large room on the ground floor and comfortable rooms which, due to its position, is particularly suitable for groups who want to enjoy the extraordinary surrounding nature and a welcoming and friendly place.

The refuge is located on the beautiful plateau of Pian delle Gorre, an ideal place for a day outdoors thanks to the ease of access. Numerous itineraries on the park's paths of varying difficulty start from the refuge, including the route of the Marguareis tour. In winter, the property is located on the Pesio valley Nordic ski circuit.