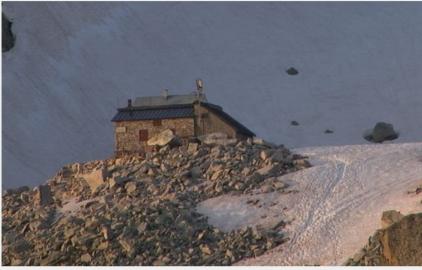

# Rifugio Questa

Parco Naturale Alpi Marittime

Attribution : Refuge Questa (Augusto Rivelli)

The Emilio Questa refuge (2388 m) stands on a rocky peak located on the north shore of Lac des Portette, in the heart of a vast valley surrounded by the peaks of Portette, Claus and Prefouns. It is an ideal place for naturalist excursions: you can see chamois, ibexes, marmots and the emblematic bearded vulture.

# **Description**

In the large dining room on the ground floor, furnished with wooden furniture, or on the tables in the dehors, you can taste the best specialties of Piedmontese cuisine, or simply take advantage of the bar and relax. For those who also want to stay the night, there are four dormitories divided over two floors and some independent "open space" huts; finally there is a winter room, accessible even when the refuge is closed, for the benefit of hikers. A flat rocky "platform" has also been created near the building, used as a heliport, for the primary use of the security and rescue services.