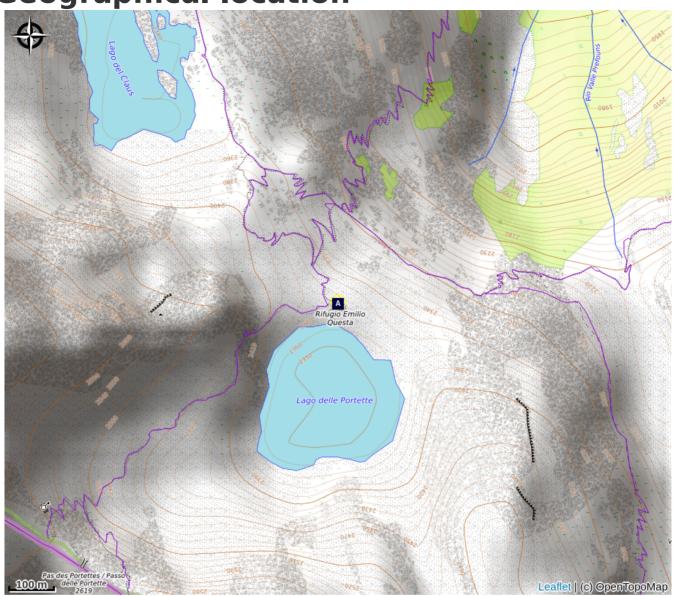

**Geographical location** 

# Rifugio Questa

Parco Naturale Alpi Marittime

Attribution : Refuge Questa (Augusto Rivelli)

The Emilio Questa refuge (2388 m) stands on a rocky peak located on the north shore of Lac des Portette, in the heart of a vast valley surrounded by the peaks of Portette, Claus and Prefouns. It is an ideal place for naturalist excursions: you can see chamois, ibexes, marmots and the emblematic bearded vulture.