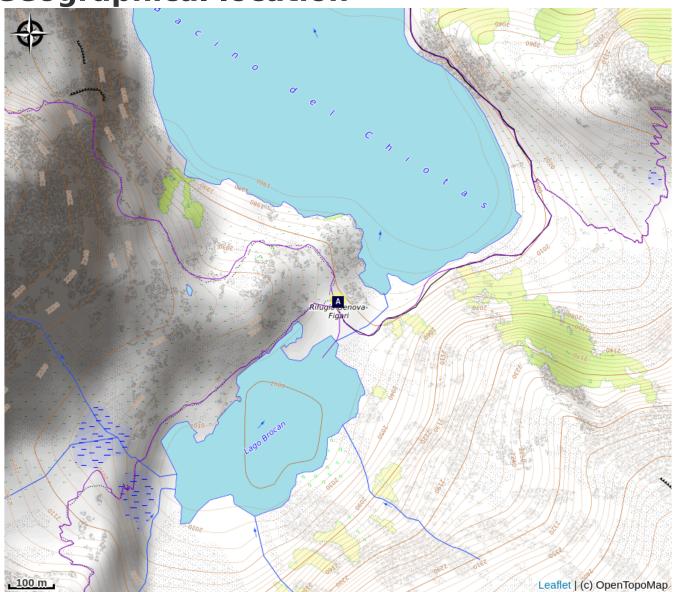

**Geographical location** 

# Rifugio Genova - Figari

Parco Naturale Alpi Marittime

Attribution : Le refuge Genova (Augusto Rivelli)

The Genova-Figari refuge stands between two lakes: the Brocan, a natural alpine lake, and the artificial reservoir of Chiotàs, one of the largest in Europe. Easy to access, surrounded by meadows and the two lakes, it overlooks the walls of the peaks dell'Argentera, which with its 3300 m. it is the highest peak of the massif, and offers the opportunity to admire the numerous species of animals: ibexes, chamois, marmots, stoats, eagles, together with rare botanical species such as saxifrage florulenta, etc.

## **Description**

The Genova-Figari refuge stands between two lakes: the Brocan, a natural alpine lake, and the artificial reservoir of Chiotàs, one of the largest in Europe. Easy to access, surrounded by meadows and the two lakes, it overlooks the walls of the peaks dell'Argentera, which with its 3300 m. it is the highest peak of the massif, and offers the opportunity to admire the numerous species of animals: ibexes, chamois, marmots, stoats, eagles, together with rare botanical species such as saxifrage florulenta, etc.