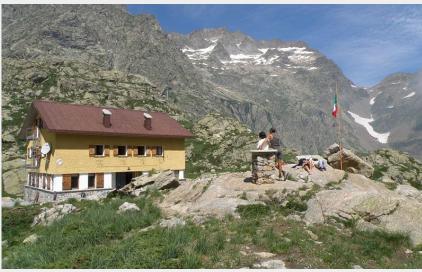

# Rifugio Genova - Figari

Parco Naturale Alpi Marittime

Attribution : Le refuge Genova (Augusto Rivelli)

The Genova-Figari refuge stands between two lakes: the Brocan, a natural alpine lake, and the artificial reservoir of Chiotàs, one of the largest in Europe. Easy to access, surrounded by meadows and the two lakes, it overlooks the walls of the peaks dell'Argentera, which with its 3300 m. it is the highest peak of the massif, and offers the opportunity to admire the numerous species of animals: ibexes, chamois, marmots, stoats, eagles, together with rare botanical species such as saxifrage florulenta, etc.

## **Description**

The Genova-Figari refuge stands between two lakes: the Brocan, a natural alpine lake, and the artificial reservoir of Chiotàs, one of the largest in Europe. Easy to access, surrounded by meadows and the two lakes, it overlooks the walls of the peaks dell'Argentera, which with its 3300 m. it is the highest peak of the massif, and offers the opportunity to admire the numerous species of animals: ibexes, chamois, marmots, stoats, eagles, together with rare botanical species such as saxifrage florulenta, etc.